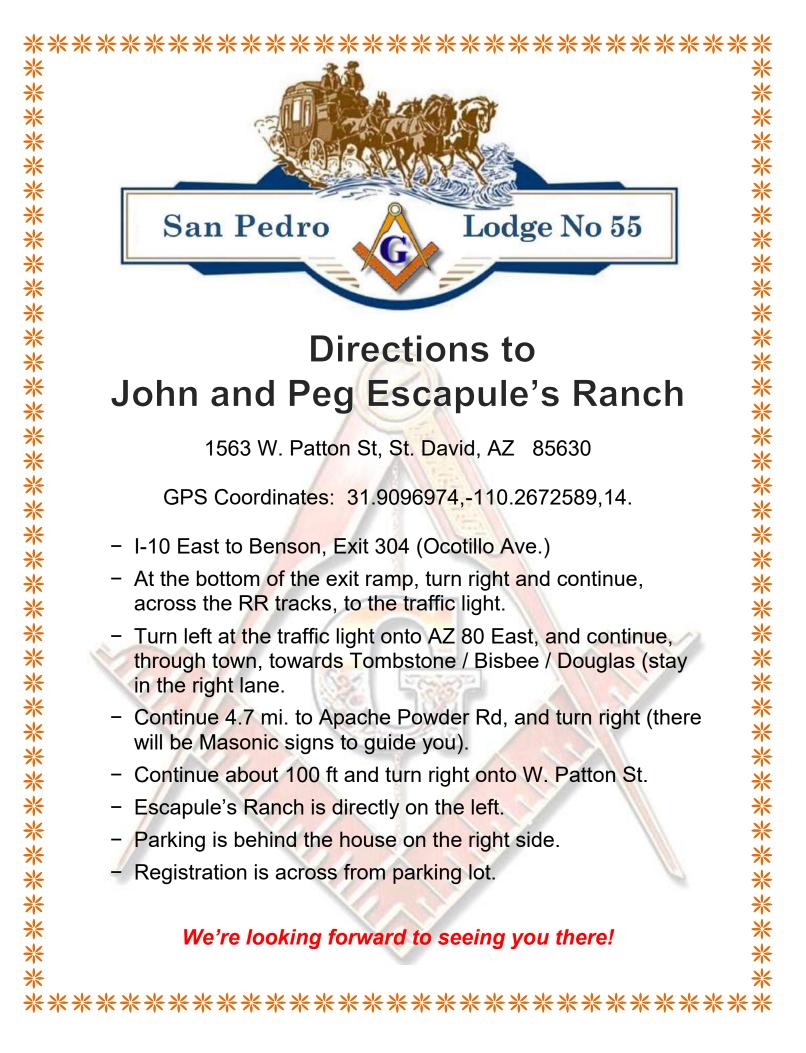

| ;                                  | San Ped                              | ro                                                                                        | Lodge                                                       | e No 55                           |
|------------------------------------|--------------------------------------|-------------------------------------------------------------------------------------------|-------------------------------------------------------------|-----------------------------------|
|                                    |                                      |                                                                                           |                                                             |                                   |
| SO                                 | UTHEAS                               | TERN AR                                                                                   | IZONA O                                                     | UTDOOR                            |
|                                    | MAST                                 | ER MASC                                                                                   | ON DEGR                                                     | EE                                |
|                                    | fect Ashlar TL #12,<br>Annual Southe | September<br>San Pedro Lodge #<br>eastern Arizona Out<br>Escapule Ranch in                | 55 & Willcox TL #10<br>door Master Masor                    | are hosting the                   |
| -                                  | Walk-on are welco                    | 20.00 which include<br>ome and the fee is \$<br>heck our website for u<br>http://sanpedro | 25 <mark>.00 but w</mark> ith no g<br>updates and direction |                                   |
| Date: Sat                          | urday - Sep <mark>te</mark> mber     | n Arizona Outdoo<br>15, 2018 - 10:00AN<br>Arizona<br><sup>2</sup> 2018 Lodge Dues c       | A Location: Escar                                           | Degree<br>oule Ranch - St. David, |
| V                                  | print):                              | Carl 1                                                                                    |                                                             |                                   |
| Name (please                       |                                      | A Car of a manufer                                                                        |                                                             |                                   |
|                                    |                                      | Axee                                                                                      |                                                             |                                   |
| Name (please<br>Address:<br>Phone: |                                      | Email:                                                                                    |                                                             |                                   |
| Address:                           | & Number:                            | Email:                                                                                    | is Friday - Septemb                                         | er 7, 2018                        |